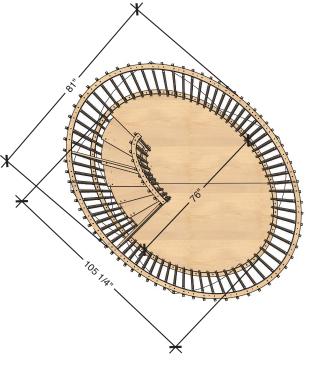

#### Views

Refer to Technical Sheet for more details.

95"

106"

81"

## WONDER LOFTS

LENGTH

8' - 9"

PRODUCT INFORMATION SHEET

**DEPTH** 

6' - 8"

**HEIGHT** 

7' - 9"