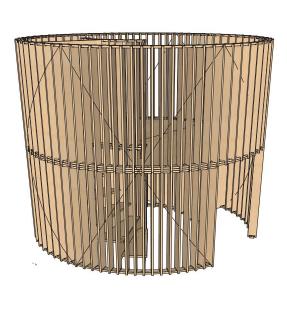

#### Views

Refer to Technical Sheet for more details.

95"

106"

81"

## WONDER LOFTS

LENGTH

8' - 9"

PRODUCT INFORMATION SHEET

**DEPTH** 

6' - 8"

**HEIGHT** 

7' - 9"