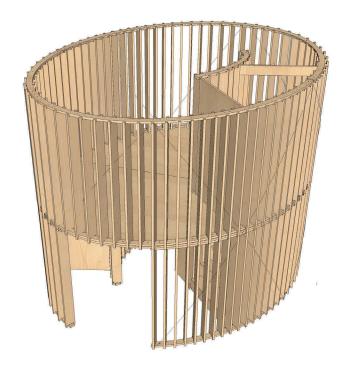

#### **Description**

Tree House Loft is one of our largest lofts. Ideal in a large common space or library, this whimsical loft features a spiral staircase leading up to an elliptical deck. This two story loft offers children the option to play on the second level or create an entirely different world beneath the platform. All whilst having visibility through the slatted wooden supports.

On the lower level there are shelves for storage and play and also two separate areas for exploration and activities.

#### **Product features**

- · Double level
- Internal spiral staircase
- · 3 x large shelves
- · Structurally self supporting
- The loft includes stainless steel lateral bracing cables