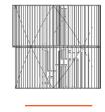

#### **Description**

Tree House Loft is one of our largest lofts. Ideal in a large common space or library, this whimsical loft features a spiral staircase leading up to an elliptical deck. This two story loft offers children the option to play on the second level or create an entirely different world beneath the platform. All whilst having visibility through the slatted wooden supports.

On the lower level there are shelves for storage and play and also two separate areas for exploration and activities.

#### **Product features**

- · Double level
- Internal spiral staircase
- · 3 x large shelves
- · Structurally self supporting
- The loft includes stainless steel lateral bracing cables