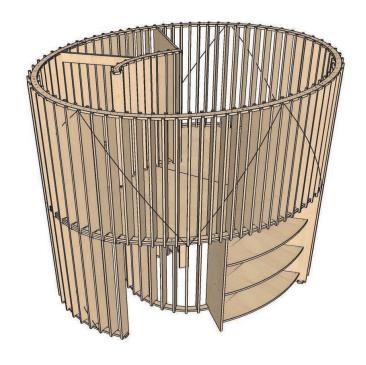

#### **Description**

Tree House Loft is one of our largest lofts. Ideal in a large common space or library, this whimsical loft features a spiral staircase leading up to an elliptical deck. This two story loft offers children the option to play on the second level or create an entirely different world beneath the platform. All whilst having visibility through the slatted wooden supports.

On the lower level there are shelves for storage and play and also two separate areas for exploration and activities.

#### **Product features**

- · Double level
- Internal spiral staircase
- · 3 x large shelves
- · Structurally self supporting
- The loft includes stainless steel lateral bracing cables