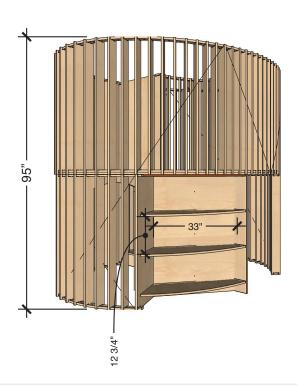

#### Views

Refer to Technical Sheet for more details.

95"

106"

81"

## WONDER LOFTS

LENGTH

8' - 9"

PRODUCT INFORMATION SHEET

**DEPTH** 

6' - 8"

**HEIGHT** 

7' - 9"