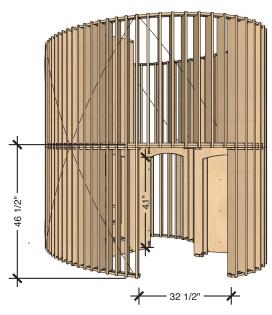

ugh the slatted wooden supports.

On the lower level there are shelves for storage and play and also two separate areas for exploration and activities.

#### **Product features**

- · Double level
- Internal spiral staircase
- · 3 x large shelves
- · Structurally self supporting
- The loft includes stainless steel lateral bracing cables

#### Views

Refer to Technical Sheet for more details.







95"

106"

81"

#### **Materials**

• Europly FSC Certified hardwood plywood (FSC R 012337)

# natural pod™

### **Capacity assumptions**

- · 400 lbs (181kg)
- · 8 toddlers or 4 children or 2 adults

## WONDER LOFTS

LENGTH

8' - 9"

PRODUCT INFORMATION SHEET

**DEPTH** 

6' - 8"

**HEIGHT** 

7' - 9"

Dimensions indicated are approximate. Please contact us if you require clarification.